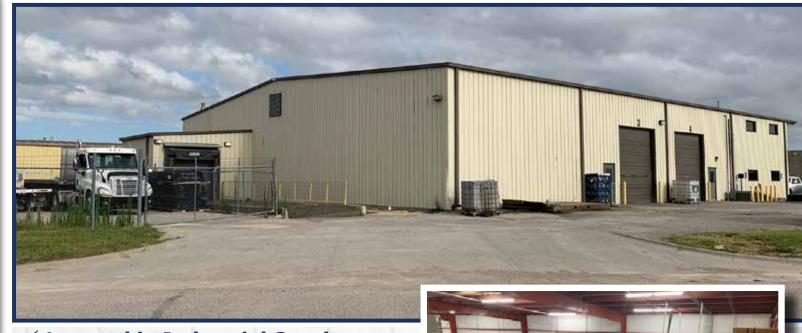

# PROPERTY INFORMATION

**Building Size** 

3,000 SF Office + 11,000 SF Warehouse TOTAL: 14,000 SF

Lot Size 1.09 AC

Zoning
Limited Industrial

Year Built 2000

2018 RE Taxes \$16.682

## CONTACT INFORMATION

Carl Hebert, CCIM (316) 618-1100 cjhebert@insitere.com

InSite Real Estate Group 608 W. Douglas, Suite 106 Wichita, KS 67203

- ✓ Located in Industrial Southwest Corridor
- √ Dock high door (10')
- √ 4 drive in doors (14')
- ✓ Break room and 3 bathrooms
- √ 3 Phase, 480v, 3000 amp electric
- √ Fenced in outdoor storage
- ✓ Ceiling height 17.5ft 20.5ft

**SALE PRICE: \$675,000** 

#### **PROPERTY** INFORMATION

**Building Size** 

3,000 SF Office + 11,000 SF Warehouse **TOTAL: 14,000 SF** 

> Lot Size 1.09 AC

Zoning **Limited Industrial** 

> Year Built 2000

2018 RE Taxes \$16,682