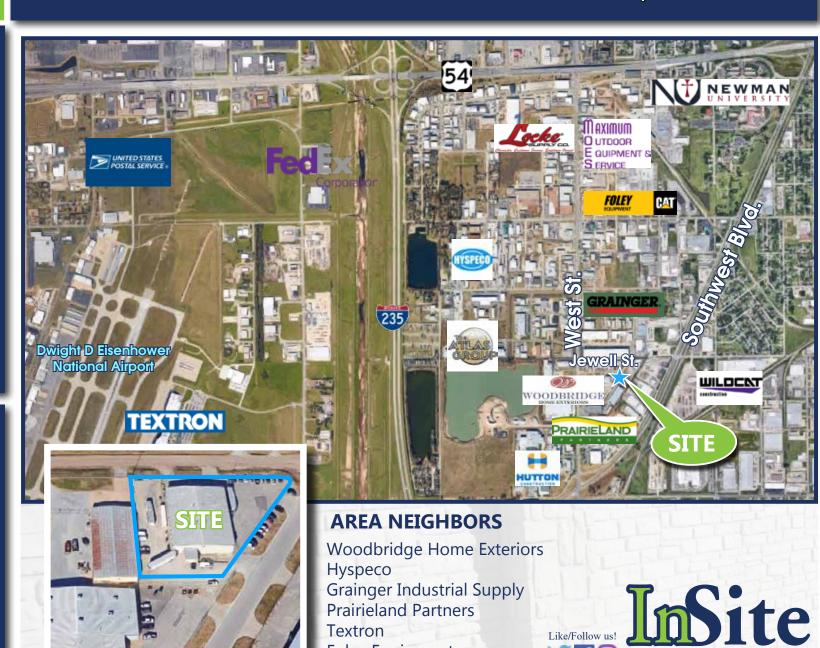

## CONTACT INFORMATION

Carl Hebert, CCIM (316) 618-1100 cjhebert@insitere.com

InSite Real Estate Group 608 W. Douglas, Suite 106 Wichita, KS 67203

- ✓ Located in Industrial Southwest Corridor
- √ Dock high door (10')
- √ 4 drive in doors (14')
- ✓ Break room and 3 bathrooms
- √ 3 Phase, 480v, 3000 amp electric
- √ Fenced in outdoor storage
- ✓ Ceiling height 17.5ft 20.5ft

#### CONTACT INFORMATION

Carl Hebert, CCIM (316) 618-1100 cjhebert@insitere.com

InSite Real Estate Group 608 W. Douglas, Suite 106 Wichita, KS 67203

Textron

Foley Equipment

Many More!